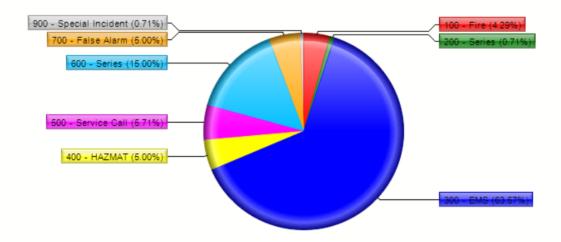

>DEPOSITORY             | \$<br>\$ | 361,704<br>24,774 |              |
| DEFOSITORY                        | Ψ        | 24,114            |              |
|                                   |          |                   | •            |
| TOTAL INTEREST INCOME FOR QUARTER | \$       | 386,477           |              |

### Jersey Village Fire Department and Fire Marshal's Report September 2023

### Fire Incident Type Breakdown

| Incident Type Group    |     |
|------------------------|-----|
| 100 - Fire             | 6   |
| 200 - Series           | 1   |
| 300 - EMS              | 89  |
| 400 - HAZMAT           | 7   |
| 500 - Service Call     | 8   |
| 600 - Series           | 21  |
| 700 - False Alarm      | 7   |
| 900 - Special Incident | 1   |
|                        | 140 |



### **Total Calls by Shift**

| Shift   | 2023-09-01 | Total |
|---------|------------|-------|
| A Shift | 57         | 57    |
| B Shift | 41         | 41    |
| C Shift | 42         | 42    |
| Total   | 140        | 140   |

| Apparatus Name | 2023-09-01 |     |
|----------------|------------|-----|
| 3580           | 79         | 79  |
| 3531           | 5          | 5   |
| 3511           | 11         | 11  |
| 3541           | 80         | 80  |
| 3540           | 2          | 2   |
| 0000           | 3          | 3   |
| 3590           | 7          | 7   |
| 3581           | 6          | 6   |
| 3510           | 1          | 1   |
|                | 194        | 194 |

### Jersey Village Fire Department and Fire Marshal's Report September 2023

Overlapping Calls - Alarm Date betw