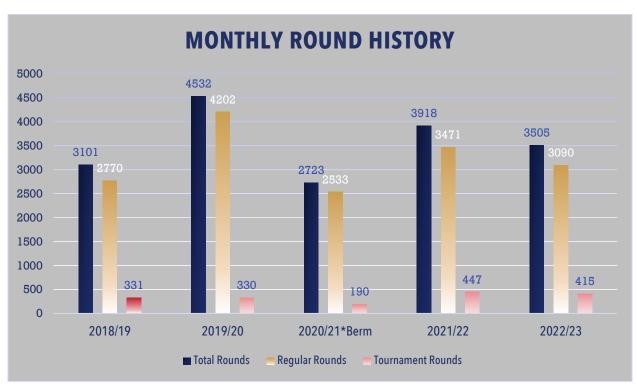

t: Parks & Recreation Monthly Update: September 2023

# Jersey Meadow Golf Club

# Financial Report (Monthly and Year to Date)

The golf course finished the fiscal year with another strong performance, bringing in a monthly revenue of \$197,601.96 for the month of September. The month of September produced no weather interruptions. The course produced \$126,459.64 in green fees and \$15,773.00 in tournament fees. The course hosted 3090 regular rounds and 415 rounds of tournament play. Merchandise Sales totaled \$20,525.23. The overall revenue for the golf course for this year concluded at \$2,445,759.17 which is the highest earning year since the city purchased the facility. The golf course will not require a transfer from the general fund and the final surplus is estimated at \$115,000.









# Parks & Facilities

- Parks staff was notified of a gas leak in Carol Fox Park Center Point was contacted and they fixed the issue quickly.
- Parks staff built and placed new Adirondack chairs on the Carol Fox hill, these were a great addition to the park.
- Parks staff have been working closely with Lonestar Recreation and our Carol Fox mini city playground
  equipment. The playground equipment has arrived at their shop in Houston, and the current installation
  date is set for the beginning of October. We will remove the old equipment before they arrive to install the
  equipment. After they have installed the equipment, we will install the sand.
- Parks staff were notified of water leaks at the dog park, these leaks were assessed and fixed. We also spent time backfilling the d