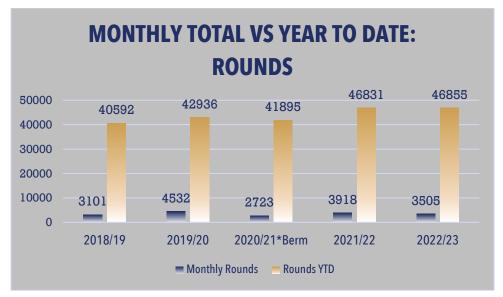

- 4. Municipal Court Collection Report, Municipal Court Activity Report, Municipal Court Courtroom Activity Report, Speeding and Stop Sign Citations within Residential Areas Report, and Court Proceeds Comparison Report
- 5. Public Works Departmental Status Report
- **6.** Golf Course Monthly Report, Golf Course Financial Statement Report, Golf Course Budget Summary, and Parks and Recreation Departmental Report
- 7. Code Enforcement Report