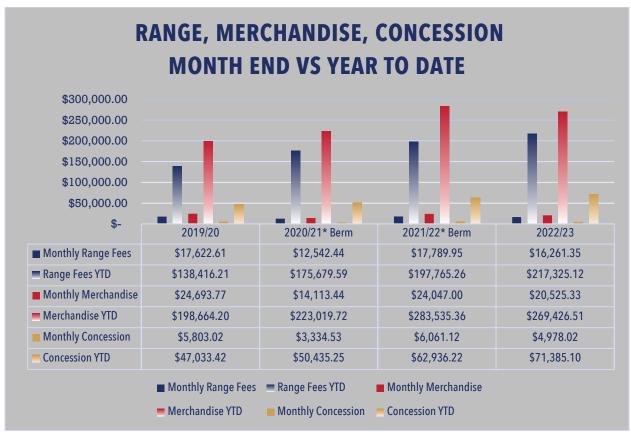

- 4. Municipal Court Collection Report, Municipal Court Activity Report, Municipal Court Courtroom Activity Report, Speeding and Stop Sign Citations within Residential Areas Report, and Court Proceeds Comparison Report
- 5. Public Works Departmental Status Report
- **6.** Golf Course Monthly Report, Golf Course Financial Statement Report, Golf Course Budget Summary, and Parks and Recreation Departmental Report
- 7. Code Enforcement Report