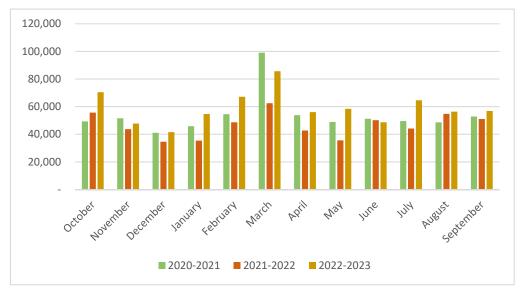

ruary          |    | 54,502  |    | 48,662  |    | 67,147  |
| March             |    | 99,058  |    | 62,459  |    | 85,617  |
| April             |    | 53,785  |    | 42,666  |    | 55,981  |
| May               |    | 48,891  |    | 35,582  |    | 58,396  |
| June              |    | 51,190  |    | 50,183  |    | 48,653  |
| July              |    | 49,497  |    | 44,123  |    | 64,601  |
| August            |    | 48,597  |    | 54,708  |    | 56,347  |
| September         |    | 52,813  |    | 51,053  |    | 56,794  |
|                   |    |         |    |         |    |         |
| FY Total          | \$ | 646,022 | \$ | 558,701 | \$ | 707,829 |
|                   |    |         |    |         |    |         |
| Average Per Month | \$ | 53,835  | \$ | 46,558  | \$ | 58,986  |





### Public Works Status Report - September 2023

### **CIP Project Progress -**

• CIP project progress: <u>Automated meter reading</u>- no update, equipment delivery anticipated fall 2023. <u>Philippine lift station rehab</u>- bid opening held 9/5/23; one bid was received. <u>Seattle WP booster pumps</u>- no update, awaiting delivery of remaining pump. <u>Castlebridge WWTP diffusers</u>- the contractor completed painting and epoxy of aeration basin, cleaned channel for Return Activated Sludge, installed platform and relocated bar screen and cleaned the on-site lift station. <u>Stormwater inspections</u>- the contractor cleaned 675' of storm sewer, televised 200', and hauled off 102 CY of silt on the lines in front of city hall. The storm sewer (4'x4' box) in this location had approxim