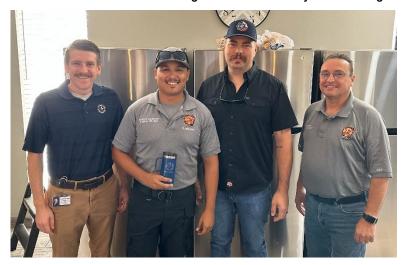

#### CITY COUNCIL CITY OF JERSEY VILLAGE, TEXAS AGENDA REQUEST

**AGENDA DATE:** October 23, 2023

AGENDA ITEM: C2

**AGENDA SUBJECT**: Presentation of Employee of the Month Award for October 2023.

Department/Prepared By: Lorri Coody Date Submitted: October 10, 2023

**EXHIBITS:** Employee of the Month Program

October 2023 – Employee of the Month - Gabriel Colchado

**BUDGETARY IMPACT:** Required Expenditure: \$

Amount Budgeted: \$
Appropriation Required: \$

# October 2023 Employee Of The Month

Our October 2023 Employee of the Month is Gabriel Colchado.

Gabriel was tasked with training and leading three new probationary firefighters on his shift with the large group of firefighters hired last year. Traditionally, this role would be reversed where, 3-5 experienced firefighters train one new firefighter, but Gabriel took on this work load without skipping a beat. He stepped up and made sure that training tasks, station duties, and daily life ran as smoothly as possible, and continues to be an informal leader to those he works with.

Gabriel has been instrumental in the rebranding of the fire department's new patch which is ushering us into this new era at the JVFD. He has gone above and beyond working with vendors and graphics designers, as

well as members inside the department to ensure we got the best quality product. He took on this role outside of his regular job duties, all while exceeding job performance in other areas simultaneously.

Gabriel is taking notable steps in career development to grow as a firefighter and employee, including paramedic school, and driver operator training. He is also seeking

certifications to operate the aerial apparatus the department has on order, despite having several years until it is delivered. His strong work ethic leaves no doubt why he has earned a promotion, and will be one of the JVFD's first Driver Operators.

Congratulations Gabriel! We are honored to name you our October 2023 Employee of the Month!