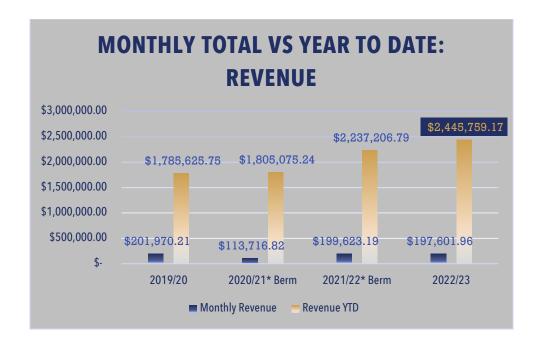

#### E. CITY MANAGER'S REPORT

- Monthly Fund Balance Report, Enterprise Funds Report, Governmental Funds Report, Property Tax Collection Report – August 2023, General Fund Budget Projections as of September 2023, Utility Fund Budget Projections – September 2023, and September Quarterly Investment Report.
- 2. Fire Departmental Report and Communication Division's Monthly Report
- **3.** Police Department Monthly Activity Report, Staffing/Recruitment Report, and Police Open Records Requests